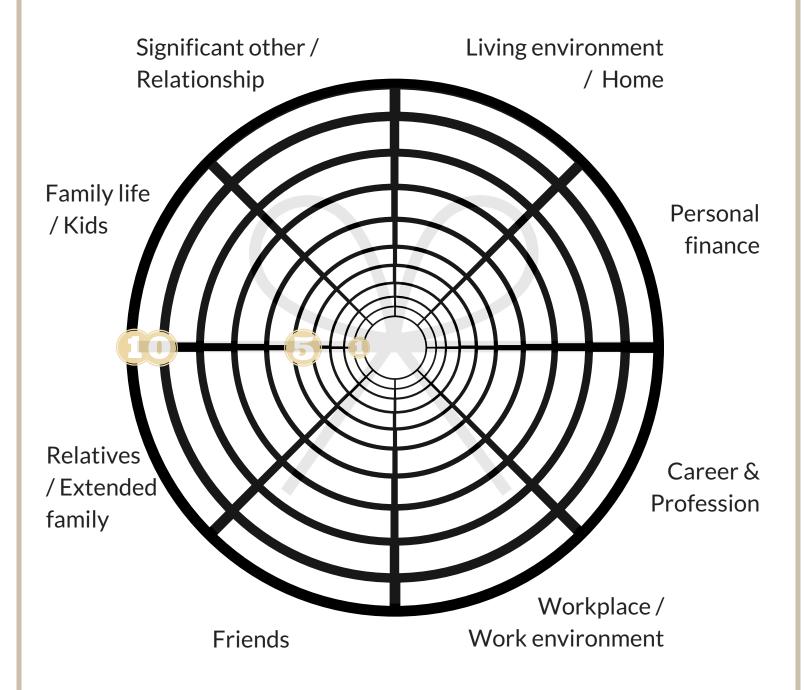

# Wheel of Life #1

# Wheel of Life #2

|                                        | 1-3 suffering | 4-6 surviving | 7-10 thriving |
|----------------------------------------|---------------|---------------|---------------|
| Significant<br>other /<br>Relationship |               |               |               |
| Family life /<br>kids                  |               |               |               |
| Relatives /<br>Extended<br>family      |               |               |               |
| Friends                                |               |               |               |

|                                    | 1-3 suffering | 4-6 surviving | 7-10 thriving |
|------------------------------------|---------------|---------------|---------------|
| Living<br>environment<br>/ home    |               |               |               |
| Personal<br>finance                |               |               |               |
| Career &<br>Profession             |               |               |               |
| Workplace /<br>Work<br>environment |               |               |               |