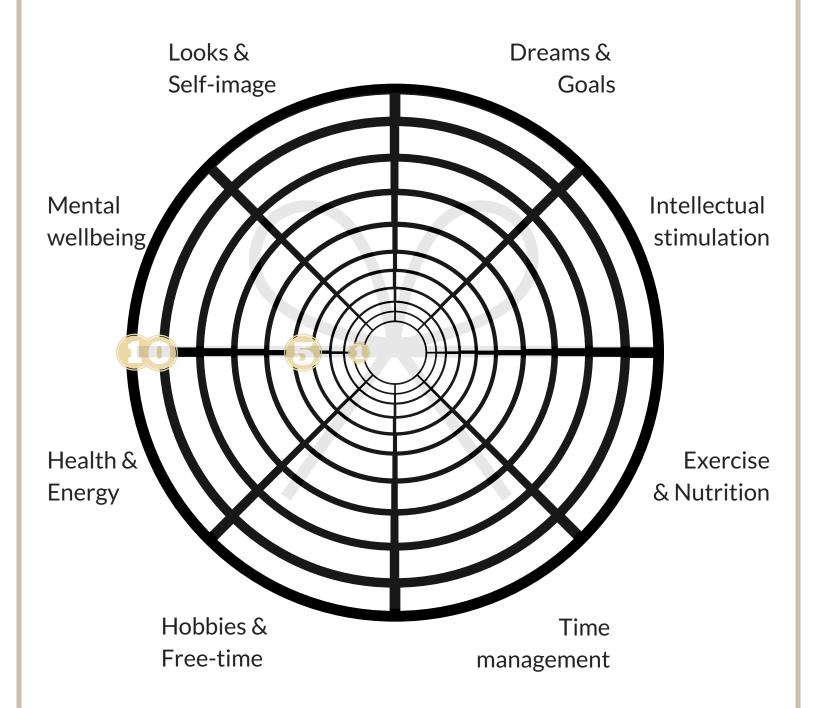

# Wheel of Life #2

|                                        | 1-3 suffering | 4-6 surviving | 7-10 thriving |
|----------------------------------------|---------------|---------------|---------------|
| Significant<br>other /<br>Relationship |               |               |               |
| Family life /<br>kids                  |               |               |               |
| Relatives /<br>Extended<br>family      |               |               |               |
| Friends                                |               |               |               |

|                        | 1-3 Suffering | 4-6 surviving | 7-10 thriving |
|------------------------|---------------|---------------|---------------|
| Looks &<br>Self-image  |               |               |               |
| Mental<br>wellbeing    |               |               |               |
| Health &<br>Energy     |               |               |               |
| Hobbies &<br>Free-time |               |               |               |

|                             | 1-3 Suffering | 4-6 surviving | 7-10 THRIVING |
|-----------------------------|---------------|---------------|---------------|
| Dreams<br>& Goals           |               |               |               |
| Intellectual<br>stimulation |               |               |               |
| Exercise<br>& Nutrition     |               |               |               |
| Time<br>Management          |               |               |               |